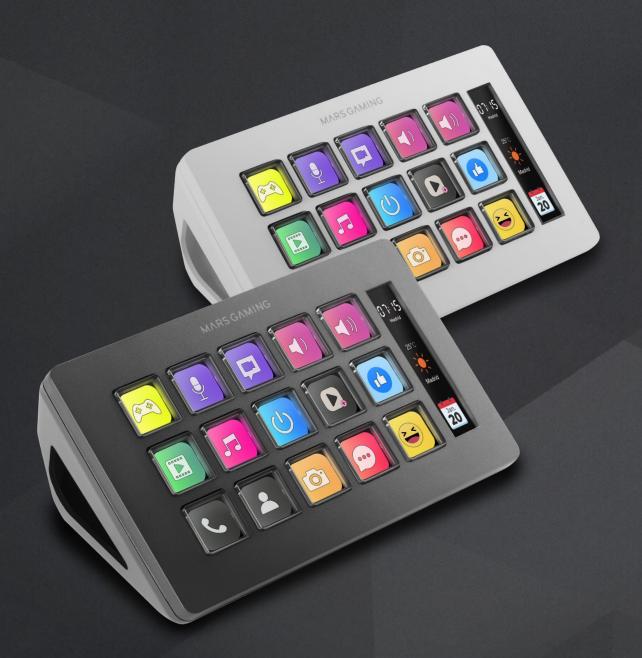

Stream Deck Slim with 15 LCD keys and customizable extended LCD display for optimized application management and monitoring. Control software with plug-ins and downloadable icon packs for full application customization and management.