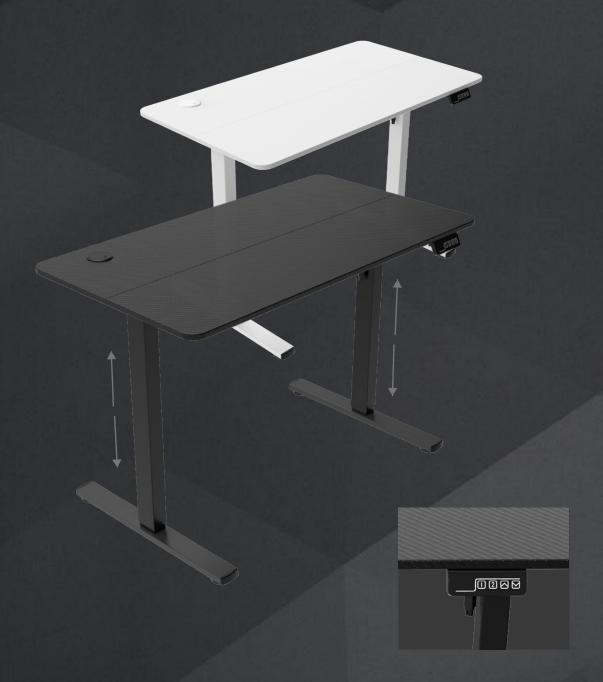

## MGD-ERGOPRO AMING DESK

Ergonomic gaming table with electric height adjustment, designed to allow alternating between sitting and standing positions, favouring ergonomics and reducing postural strain

## Robust metal structure and PB board with carbon fibre finish.

Equipped with headphone holder and advanced cable management system.

## SPECIFICATIONS

| Overall dimensions       | 110x60x73-118cm (W x L x H)                                         |  |  |
|--------------------------|---------------------------------------------------------------------|--|--|
| Surface dimensions       | 110x60x1.5cm (W x L x H)                                            |  |  |
| Height adjustment        | 73 to 118cm                                                         |  |  |
| Maximum weight supported | 60Kg                                                                |  |  |
| Surface finish           | Carbon fiber finish surface                                         |  |  |
| Materials                | Steel frame and PB board                                            |  |  |
| Accesories               | Digital control panel, headset bracket and cabl<br>management holes |  |  |
| Weight                   | 18.7Kg                                                              |  |  |