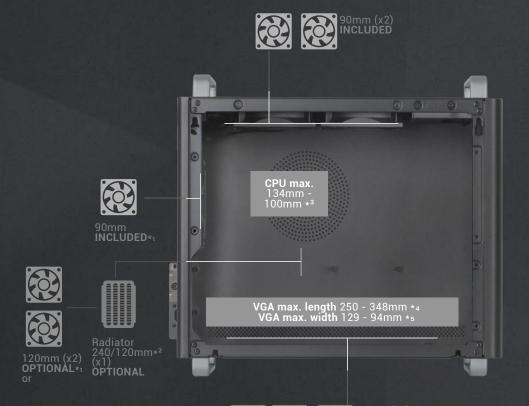

## SPECIFICATIONS

| Туре            | Minitower                                                                                                                                 |  |  |
|-----------------|-------------------------------------------------------------------------------------------------------------------------------------------|--|--|
| Design          | Ultra-compact with Mesh design                                                                                                            |  |  |
| Motherboards    | MicroATX / Mini-ITX                                                                                                                       |  |  |
| Fan             | Top: 2x 90mm (included) / Bottom: 3x 90mm / Rear: 1x 90mm (included) / Side: 2x 120mm (Compatible with CPU coolers up to 100mm of height) |  |  |
| Liquid cooling  | Side: 240, 120mm (Only compatible without rear fan and with SFX power supply installed)                                                   |  |  |
| Drive bays      | 3x 2.5" SSD / 1x 3.5" HDD                                                                                                                 |  |  |
| Expansion slots | 4                                                                                                                                         |  |  |
| VGA max length  | 250mm (348mm with SFX power supply installed)                                                                                             |  |  |
| VGA max width   | 124mm                                                                                                                                     |  |  |
| CPU max.        | 134mm (100mm with side fan installed)                                                                                                     |  |  |
| I/O Ports       | USB3.0 x2 / USB2.0 x1 / USB-C x1 (USB2.0 data transfer speed) / H<br>Audio + Mic (mixed                                                   |  |  |
| Extra           | Compatible ATX and SFX power supply                                                                                                       |  |  |
|                 |                                                                                                                                           |  |  |

2.5" SSD 3.5" **HDD /** 2.5"**SSD** 2.5"SSD

\*1: Unnistalling the rear fan is required to install the 120mm fans on the side
\*2: Unnistalling the rear fan and installing SFX format power supply is required to install 240/120mm liquid
cooling on the side