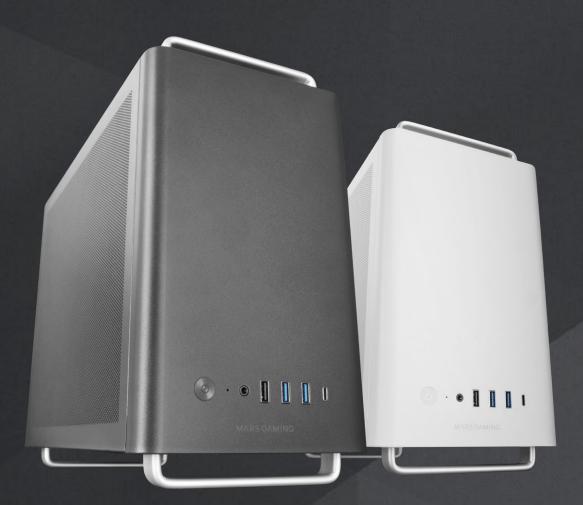

## MC-ELITE ASSE

Ultra-compact high performance MicroATX case with Mesh panels and 3x ultra-quiet FDB fans. Full metal structure with aluminum handles and support feet.

Capacity to install up to 8 fans and compatible with ATX and SFX power supplies.

## SPECIFICATIONS

| Туре            | Minitower                                                                                                                                 |  |  |
|-----------------|-------------------------------------------------------------------------------------------------------------------------------------------|--|--|
| Design          | Ultra-compact with Mesh design                                                                                                            |  |  |
| Motherboards    | MicroATX / Mini-ITX                                                                                                                       |  |  |
| Fan             | Top: 2x 90mm (included) / Bottom: 3x 90mm / Rear: 1x 90mm (included) / Side: 2x 120mm (Compatible with CPU coolers up to 100mm of height) |  |  |
| Liquid cooling  | Side: 240, 120mm (Only compatible without rear fan and with SFX power supply installed)                                                   |  |  |
| Drive bays      | 3x 2.5" SSD / 1x 3.5" HDD                                                                                                                 |  |  |
| Expansion slots | 4                                                                                                                                         |  |  |
| VGA max length  | 250mm (348mm with SFX power supply installed)                                                                                             |  |  |
| VGA max width   | 124mm                                                                                                                                     |  |  |
| CPU max.        | 134mm (100mm with side fan installed)                                                                                                     |  |  |
| I/O Ports       | USB3.0 x2 / USB2.0 x1 / USB-C x1 (USB2.0 data transfer speed) / H<br>Audio + Mic (mixed                                                   |  |  |
| Extra           | Compatible ATX and SFX power supply                                                                                                       |  |  |
|                 |                                                                                                                                           |  |  |