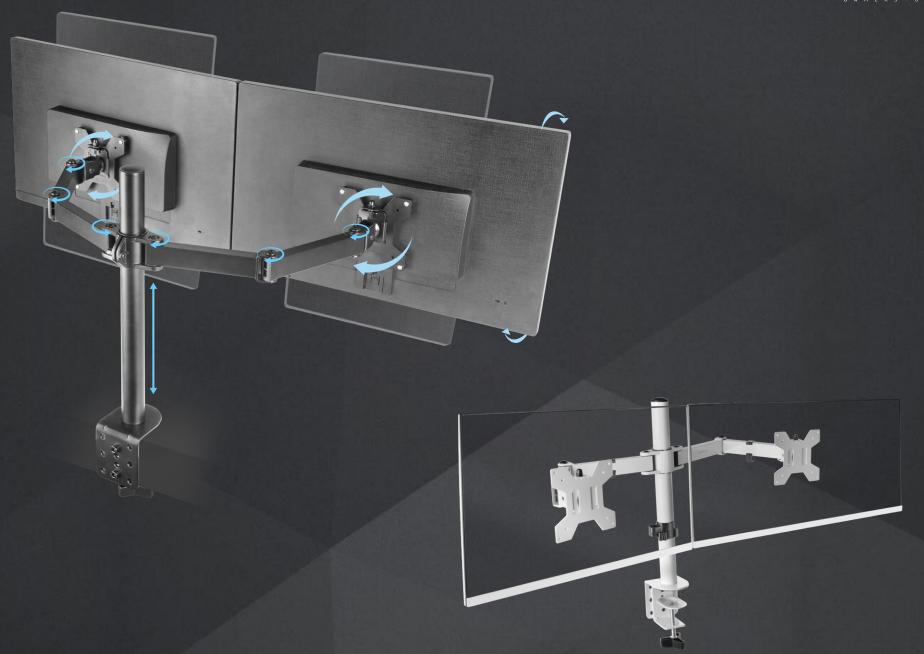

Dual monitor arm compatible with 13" to 27" screens and weighing up to 8Kg. Robust and resistant design with fully articulated arm.

VESA75 and VESA100 compatible, cable management and fully adjustable height.

## SPECIFICATIONS

| Height<br>adjustment  | 100-400mm           |
|-----------------------|---------------------|
| Maximum<br>weight     | Up to 8Kg           |
| Monitor size          | 13" - 27"           |
| Desk thickness        | 10 - 88mm           |
| VESA<br>compatibility | 75x75mm / 100x100mm |
| Dimensions            | 8200x400x95mm       |
| Weight                | 3.2Kg               |