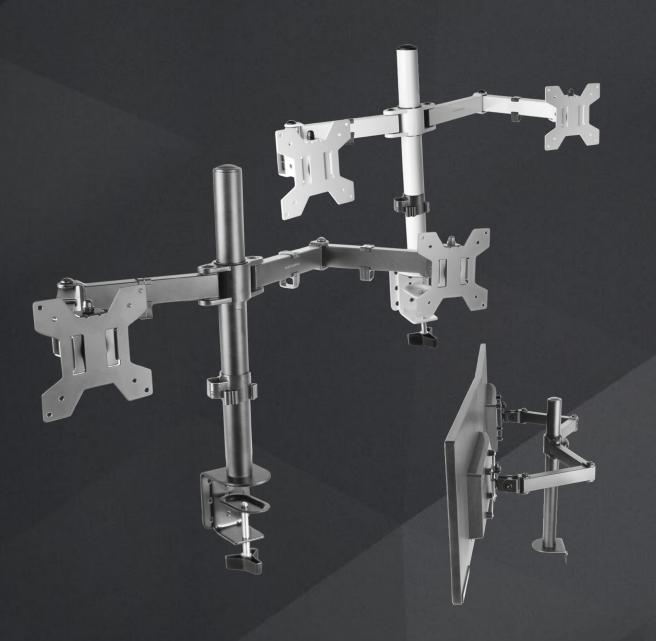

Dual monitor arm compatible with 13" to 27" screens and weighing up to 8Kg. Robust and resistant design with fully articulated arm.

VESA75 and VESA100 compatible, cable management and fully adjustable height.

## SPECIFICATIONS

| Height<br>adjustment  | 100-400mm           |
|-----------------------|---------------------|
| Maximum<br>weight     | Up to 8Kg           |
| Monitor size          | 13" - 27"           |
| Desk thickness        | 10 - 88mm           |
| VESA<br>compatibility | 75x75mm / 100x100mm |
| Dimensions            | 8200x400x95mm       |
| Weight                | 3.2Kg               |