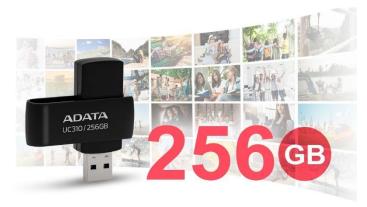

## **UC310 Type-A USB Flash Drive**

With the portable UC310's capless swivel design, you never need to worry about losing a cap. Its simple shape and versatile black and white colors fit a range of styles. Equipped with an USB 3.2 Gen1 transmission interface, it supports a variety of devices, is easy to use, and lets you transfer files with peace of mind.

#### All the Space You Need

Does your storage device have enough space? The UC310 does! It's got enough for your 4K video and more with up to 256GB capacity. You won't need to worry about capacity anymore when archiving and editing videos and photos.