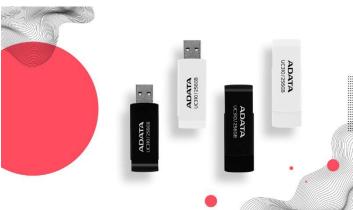

### **Stylish and Portable**

Choose your favorite color! The UC310 is available in a number of colors and its minimalistic shape lets you show off your personal taste and style.