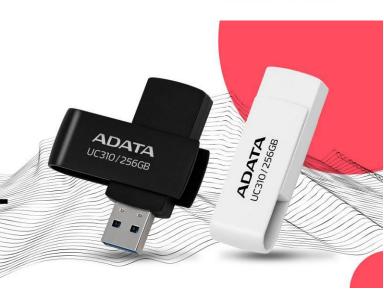

## **UC310 Type-A USB Flash Drive**

With the portable UC310's capless swivel design, you never need to worry about losing a cap. Its simple shape and versatile black and white colors fit a range of styles. Equipped with an USB 3.2 Gen1 transmission interface, it supports a variety of devices, is easy to use, and lets you transfer files with peace of mind.

#### **Capless Swivel Design**

A capless swivel conveniently exposes the USB interface with a simple turn. In addition to being dustproof, users no longer need to worry about misplacing a protective cap.

### **Stylish and Portable**

Choose your favorite color! The UC310 is available in a number of colors and its minimalistic shape lets you show off your personal taste and style.