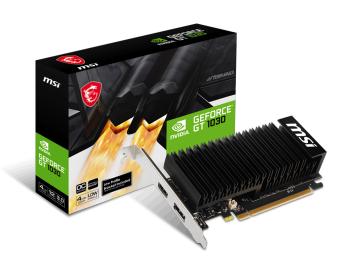

# GeForce® GT 1030 4GHD4 LP OC

#### **LOW PROFILE DESIGN**

#### COMPLETELY SILENT

Using an array of fins, this card uses passive cooling without any fans for absolute silence.