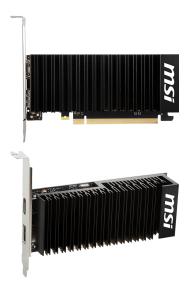

#### **LOW PROFILE DESIGN**

#### COMPLETELY SILENT

Using an array of fins, this card uses passive cooling without any fans for absolute silence.