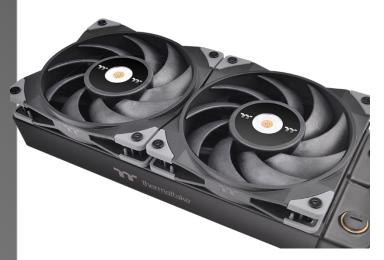

#### **Application**

To provide the best cooling solution inside your chassis

PN: CL-F082-PL12BL-A