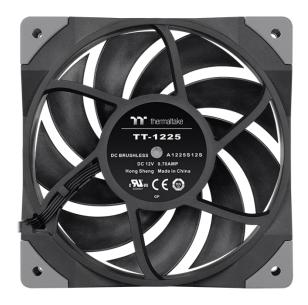

#### Specification

2 Pack

| P/N                | CL-F082-PL12BL-A                                    |
|--------------------|-----------------------------------------------------|
| Fan Dimension      | 120 x 120 x 25 mm                                   |
| Started Voltage    | 9.0 V                                               |
| Rated Voltage      | 12 V                                                |
| Rated Current      | 0.12 A (Fan x1)                                     |
| Power Input        | 1.44 W (Fan x1)                                     |
| Fan Speed          | PWM 500~2000 R.P.M<br>With L.N.C PWM 500~1500 R.P.M |
| Max. Air Pressure. | 2.41 mm-H2O                                         |
| Max. Air Flow.     | 58.35 CFM                                           |
| Noise Level.       | 22.3 dB-A                                           |
| BeaRiing Type      | Hydraulic Bearing Gen.2                             |
| Life expectation   | 40,000 hrs,25°C                                     |
| Connector          | 4 PIN PWM                                           |
| Weight             | 212.5 g                                             |

•Angle View

Front view

Back view

**Application** 

Side view

LNC Cable & Parts (M3 for Radiator x 4, T5x10 fan screw x 4)