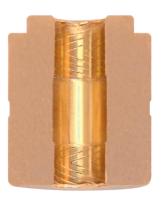

|
| Max. Air Flow.     | 58.35 CFM                                           |
| Noise Level.       | 22.3 dB-A                                           |
| BeaRiing Type      | Hydraulic Bearing Gen.2                             |
| Life expectation   | 40,000 hrs,25°C                                     |
| Connector          | 4 PIN PWM                                           |
| Weight             | 212.5 g                                             |

•Angle View



Front view



Back view



**Application** 



Side view



LNC Cable & Parts (M3 for Radiator x 4, T5x10 fan screw x 4)

#### • Detail Features



## Anti-vibration mounting system

Reduce vibrations between fan and chassis



#### 2nd generation Hydraulic Bearings

Reduce friction noise



#### • Detail Features



### Metal-reinforced motor hub

Ensure the superb precision.



#### **Application**

To provide the best cooling solution inside your chassis

PN: CL-F082-PL12BL-A

# **TOUGHFAN 12**

**Radiator Fan** 

2 Pack