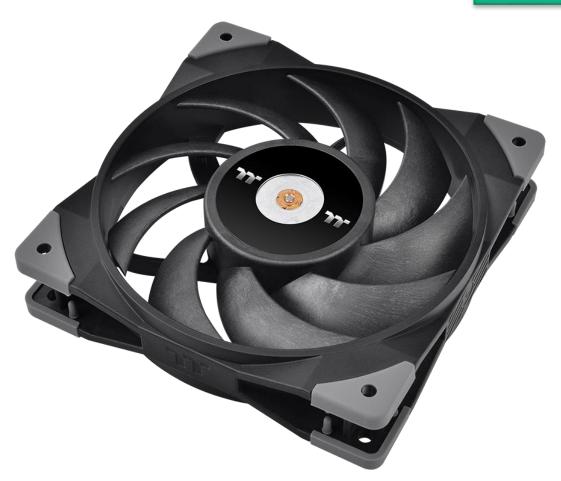

•Angle View

Front view

Back view

**Application** 

Side view

LNC Cable & Parts (M3 for Radiator x 4, T5x10 fan screw x 4)