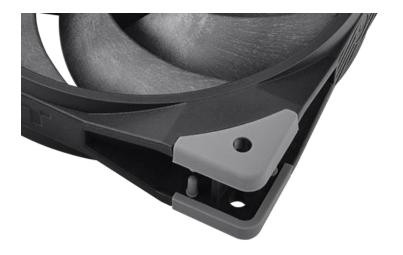

|
| Fan Speed          | PWM 500~2000 R.P.M<br>With L.N.C PWM 500~1500 R.P.M |
| Max. Air Pressure. | 2.41 mm-H2O                                         |
| Max. Air Flow.     | 58.35 CFM                                           |
| Noise Level.       | 22.3 dB-A                                           |
| BeaRiing Type      | Hydraulic Bearing Gen.2                             |
| Life expectation   | 40,000 hrs,25°C                                     |
| Connector          | 4 PIN PWM                                           |
| Weight             | 212.5 g                                             |

•Angle View



Front view



Back view



**Application** 



Side view



LNC Cable & Parts (M3 for Radiator x 4, T5x10 fan screw x 4)

#### • Detail Features



## Anti-vibration mounting system

Reduce vibrations between fan and chassis



#### 2nd generation Hydraulic Bearings

Reduce friction noise



#### • Detail Features



### Metal-reinforced motor hub

Ensure the superb precision.



#### **Application**

To provide the best cooling solution inside your chassis

PN: CL-F082-PL12BL-A

# **TOUGHFAN 12**

**Radiator Fan** 

2 Pack