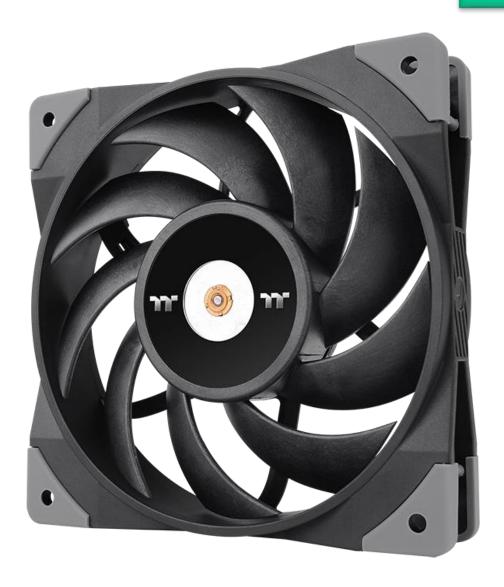

# **TOUGHFAN 12**

**Radiator Fan** 

2 Pack

- Featuers
- PWM Controlled Fan with maximum speed of 2000 RPM.
- Optimised 2nd generation Hydraulic Bearings.
- Made from LCP material to reduce the vibration and improve the stability.
- Used metal-reinforced motor hub to ensure the superb precision.
- Ultra-tight tip clearance.

•Angle View

Front view

Back view

**Application** 

Side view

LNC Cable & Parts (M3 for Radiator x 4, T5x10 fan screw x 4)