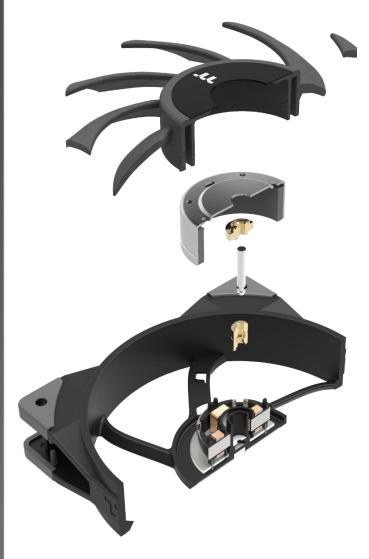

## Anti-vibration mounting system

Reduce vibrations between fan and chassis

### Metal-reinforced motor hub

Ensure the superb precision.