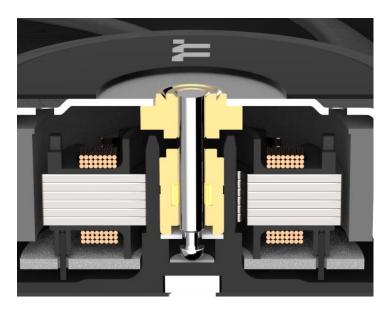

M 500~1500 R.P.M |
| Max. Air Pressure. | 2.41 mm-H2O                                         |
| Max. Air Flow.     | 58.35 CFM                                           |
| Noise Level.       | 22.3 dB-A                                           |
| BeaRiing Type      | Hydraulic Bearing Gen.2                             |
| Life expectation   | 40,000 hrs,25°C                                     |
| Connector          | 4 PIN PWM                                           |
| Weight             | 212.5 g                                             |

•Angle View



Front view



Back view



**Application** 



Side view



LNC Cable & Parts (M3 for Radiator x 4, T5x10 fan screw x 4)

#### • Detail Features



## Anti-vibration mounting system

Reduce vibrations between fan and chassis



#### 2nd generation Hydraulic Bearings

Reduce friction noise



#### • Detail Features



### Metal-reinforced motor hub

Ensure the superb precision.



#### **Application**

To provide the best cooling solution inside your chassis

PN: CL-F082-PL12BL-A

# **TOUGHFAN 12**

**Radiator Fan** 

2 Pack