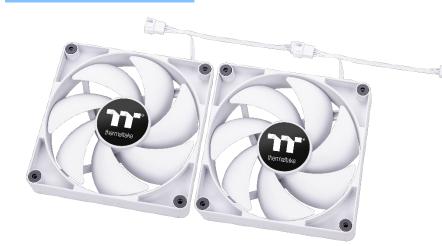

### Featuers

- Cable Integrated Daisy-chain Design with better cable management
- PWM Controlled Fan with a maximum speed of 1500 RPM
- Specifically tuned fan blade allows the air to be pushed further
- Optimized hydraulic bearing for reliable and silent operation
- Anti-vibration Mounting System Embedded

### • Angle View

Back view

Side view

Parts
(M3 for Radiator x 8, T5x10 fan screw x 8
PWM extend cable x 2)

**Application** 