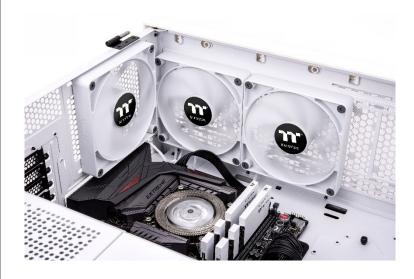

| 0.11 A (one fan)   |
| Power Input        | 1.32 W (one fan)   |
| Fan Speed          | PWM 500~2000 R.P.M |
| Max. Air Pressure. | 2.23 mm-H2O        |
| Max. Air Flow.     | 57.05 CFM          |
| Noise Level.       | 25.8 dB-A          |
| BeaRiing Type      | Hydraulic Bearing  |
| Life expectation   | 40,000 hrs,25°C    |
| Connector          | 4 PIN PWM          |
| Note               | PWM Cable x 2      |

## Thermaltake CT120 PC Cooling Fan 2Pack

### • Angle View





Back view







Side view



Parts
(M3 for Radiator x 8, T5x10 fan screw x 8
PWM extend cable x 2)

**Application** 

## Thermaltake CT120 PC Cooling Fan 2Pack

## DetailFeatures



### **Daisy-chain Design**

better cable management



# Anti-vibration mounting system

Reduce vibrations between fan and chassis



### **Application**

To provide the best cooling solution inside your chassis

# CT120 PC Cooling Fan White

2 Pack