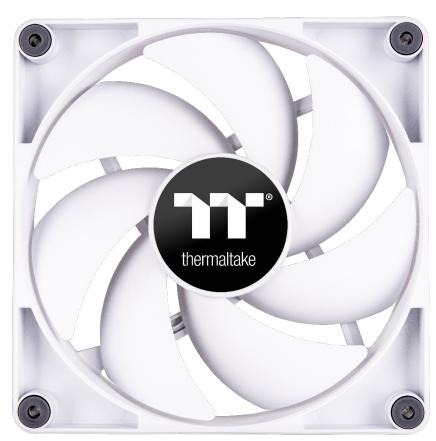

# CT120 PC Cooling Fan White

2 Pack

### Thermaltake CT120 PC Cooling Fan 2Pack

## Thermaltake CT120 PC Cooling Fan 2Pack