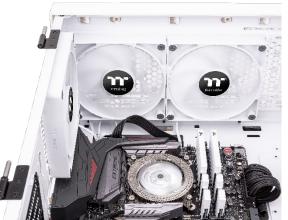

System Embedded

### • Specification

2 Pack

| P/N                | CL-F151-PL12WT-A   |
|--------------------|--------------------|
| Fan Dimension      | 120 x 120 x 25 mm  |
| Started Voltage    | 5 V                |
| Rated Voltage      | 12 V               |
| Rated Current      | 0.11 A (one fan)   |
| Power Input        | 1.32 W (one fan)   |
| Fan Speed          | PWM 500~2000 R.P.M |
| Max. Air Pressure. | 2.23 mm-H2O        |
| Max. Air Flow.     | 57.05 CFM          |
| Noise Level.       | 25.8 dB-A          |
| BeaRiing Type      | Hydraulic Bearing  |
| Life expectation   | 40,000 hrs,25°C    |
| Connector          | 4 PIN PWM          |
| Note               | PWM Cable x 2      |

## Thermaltake CT120 PC Cooling Fan 2Pack

### • Angle View





Back view







Side view



Parts
(M3 for Radiator x 8, T5x10 fan screw x 8
PWM extend cable x 2)

**Application** 

## Thermaltake CT120 PC Cooling Fan 2Pack

## DetailFeatures



### **Daisy-chain Design**

better cable management



# Anti-vibration mounting system

Reduce vibrations between fan and chassis



### **Application**

To provide the best cooling solution inside your chassis

# CT120 PC Cooling Fan White

2 Pack