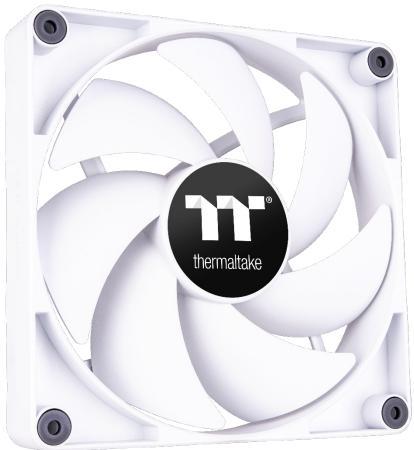

# CT120 PC Cooling Fan White

2 Pack

### Thermaltake CT120 PC Cooling Fan 2Pack

### Featuers

- Cable Integrated Daisy-chain Design with better cable management
- PWM Controlled Fan with a maximum speed of 1500 RPM
- Specifically tuned fan blade allows the air to be pushed further
- Optimized hydraulic bearing for reliable and silent operation
- Anti-vibration Mounting System Embedded