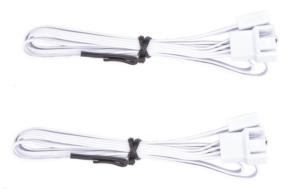

### • Angle View

Back view

Side view

Parts
(M3 for Radiator x 8, T5x10 fan screw x 8
PWM extend cable x 2)

**Application** 

### **Daisy-chain Design**

better cable management