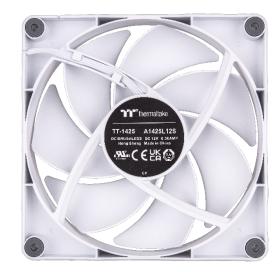

### • Specification

2 Pack

| P/N                | CL-F151-PL12WT-A   |
|--------------------|--------------------|
| Fan Dimension      | 120 x 120 x 25 mm  |
| Started Voltage    | 5 V                |
| Rated Voltage      | 12 V               |
| Rated Current      | 0.11 A (one fan)   |
| Power Input        | 1.32 W (one fan)   |
| Fan Speed          | PWM 500~2000 R.P.M |
| Max. Air Pressure. | 2.23 mm-H2O        |
| Max. Air Flow.     | 57.05 CFM          |
| Noise Level.       | 25.8 dB-A          |
| BeaRiing Type      | Hydraulic Bearing  |
| Life expectation   | 40,000 hrs,25°C    |
| Connector          | 4 PIN PWM          |
| Note               | PWM Cable x 2      |

### • Angle View

Back view

Side view

Parts
(M3 for Radiator x 8, T5x10 fan screw x 8
PWM extend cable x 2)

**Application** 